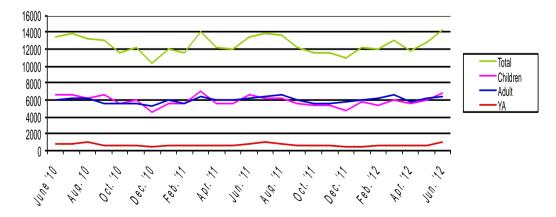

# Comparison of FY2012 and FY2012 Circulation June 2012

|                        | July   | August | September | October | November | December | January | February | March   | April  | May   | June   | Total  | YTD    |
|------------------------|--------|--------|-----------|---------|----------|----------|---------|----------|---------|--------|-------|--------|--------|--------|
| Adult (FY2011)         | 6200   | 6166   | 5624      | 5581    | 5525     | 5262     | 5996    | 5519     | 6496    | 5945   | 5928  | 6220   | 70462  | 70462  |
| Adult (FY2012)         | 6494   | 6644   | 6053      | 5601    | 5488     | 5818     | 6054    | 6145     | 6533    | 5716   | 6241  | 6380   | 73167  | 73167  |
| # Difference           | 294    | 478    | 429       | 20      | -37      | 556      | 58      | 626      | 37      | -229   | 313   | 160    | 2705   | 2705   |
| % Difference           | 4.74%  | 7.75%  | 7.63%     | 0.36%   | -0.67%   | 10.57%   | 0.97%   | 11.34%   | 0.57%   | -3.85% | 5.28% | 2.57%  | 3.84%  | 3.84%  |
| YA (FY2011)            | 912    | 945    | 681       | 565     | 563      | 482      | 525     | 542      | 699     | 572    | 573   | 816    | 7875   | 7875   |
| YA (FY2012)            | 1002   | 912    | 697       | 619     | 632      | 476      | 476     | 611      | 548     | 586    | 606   | 938    | 8103   | 8103   |
| # Difference           | 90     | -33    | 16        | 54      | 69       | -6       | -49     | 69       | -151    | 14     | 33    | 122    | 228    | 228    |
| % Difference           | 9.87%  | -3.49% | 2.35%     | 9.56%   | 12.26%   | -1.24%   | -9.33%  | 12.73%   | -21.60% | 2.45%  | 5.76% | 14.95% | 2.90%  | 2.90%  |
| Children (FY2011)      | 6682   | 6182   | 6635      | 5496    | 6058     | 4559     | 5528    | 5515     | 6969    | 5601   | 5519  | 6509   | 71253  | 71253  |
| Children (FY2012)      | 6300   | 6162   | 5531      | 5441    | 5386     | 4733     | 5746    | 5280     | 6009    | 5480   | 6041  | 6888   | 68997  | 68997  |
| # Difference           | -382   | -20    | -1104     | -55     | -672     | 174      | 218     | -235     | -960    | -121   | 522   | 379    | -2256  | -2256  |
| % Difference           | -5.72% | -0.32% | -16.64%   | -1.00%  | -11.09%  | 3.82%    | 3.94%   | -4.26%   | -13.78% | -2.16% | 9.46% | 5.82%  | -3.17% | -3.17% |
| Monthly Total (FY2011) | 13794  | 13293  | 12940     | 11642   | 12146    | 10303    | 12049   | 11576    | 14164   | 12118  | 12020 | 13545  | 149590 | 149590 |
| Monthly Total (FY2012) | 13796  | 13718  | 12281     | 11661   | 11506    | 11027    | 12276   | 12036    | 13090   | 11782  | 12888 | 14206  | 150267 | 150267 |
| # Difference           | 2      | 425    | -659      | 19      | -640     | 724      | 227     | 460      | -1074   | -336   | 868   | 661    | 677    | 677    |
| % Difference           | 0.01%  | 3.20%  | -5.09%    | 0.16%   | -5.27%   | 7.03%    | 1.88%   | 3.97%    | -7.58%  | -2.77% | 7.22% | 4.88%  | 0.45%  | 0.45%  |