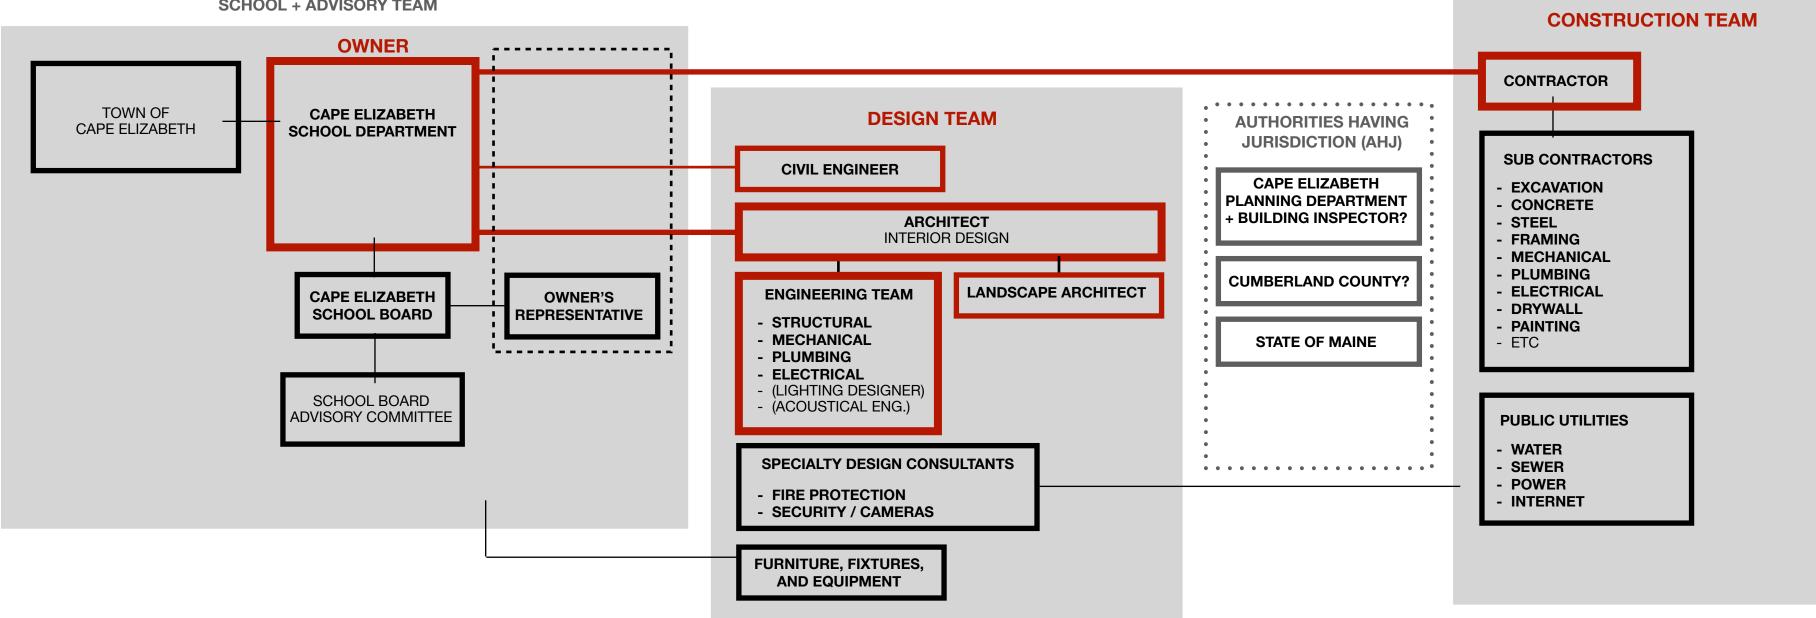

## **PROJECT TEAM ORGANIZATION DIAGRAM**



## SCHOOL + ADVISORY TEAM

## CAPE ELIZABETH SCHOOL DESIGN PROJECT MAP

|                   | Ongoing education and communication with the public                                                          |                                                                                          |                                                                                                                                                                                 |                                                     |                              |                           |                                                                                                                                                                |