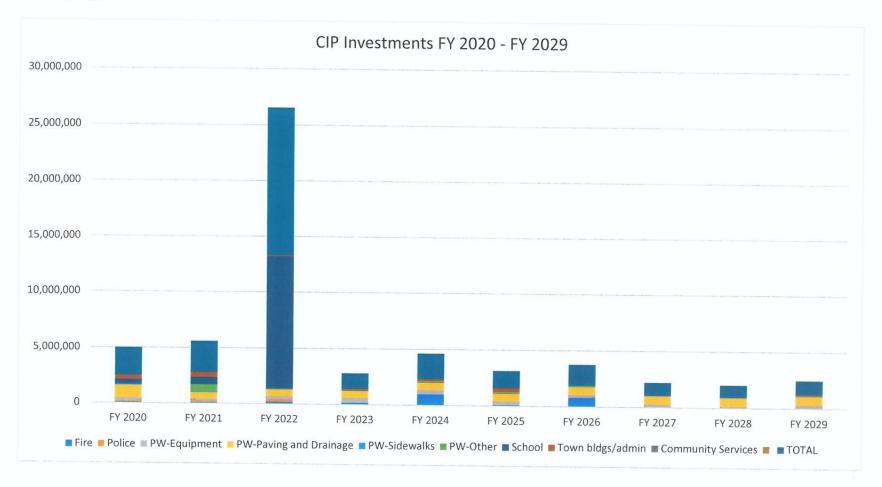

s, and therefore some placeholder should also be added.

#### **CIP Review**

The Town Council reviewed all the project proposals. Projects proposed for funding (year 1) received a detailed review based on solid cost estimates. Year 2 projects were also reviewed for likely funding next year, but actual project approval will be considered in next year's budget.

For projects in years 3-10, the Town Council focused more on the 10-year time frame. This CIP spreads funding between the infrastructure categories as follows.



Just under \$30 million in projects have been identified over ten years, averaging \$3 million in CIP a year. The year each project is proposed for funding, however, may need to be adjusted to ease yearly fluctuations. As requested, project funding by year is as follows:



| CIP Category           | FY 2020   | FY 2021   | FY 2022    | FY 2023   | FY 2024   | FY 2025   | FY 2026   | FY 2027   | FY 2028   | FY 2029   |
|------------------------|-----------|-----------|------------|-----------|-----------|-----------|-----------|-----------|-----------|-----------|
| Fire                   | 75,000    | 70,000    | 180,000    | 136,865   | 960,000   | 70,000    | 785,000   | 0         |           | 0         |
| Police                 | 77,800    | 90,900    | 229,883    | 0         | 4,500     | 0         | 0         | 0         | 15,000    | 0         |
| PW-Equipment           | 302,500   | 235,000   | 285,500    | 455,000   | 385,000   | 347,000   | 260,000   | 273,000   |           |           |
| PW-Paving and Drainage | 1,120,000 | 560,000   | 575,000