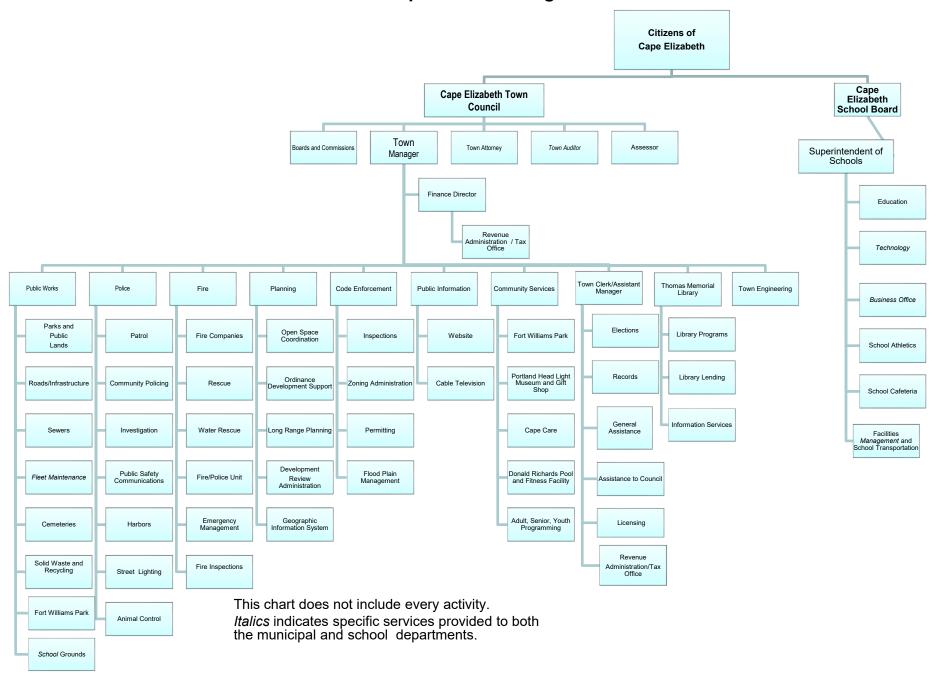

# **Town of Cape Elizabeth Organization**

| Table | of Contents                                   | 78        | Fire Department 230                                    |
|-------|-----------------------------------------------|-----------|--------------------------------------------------------|
| 5     | Proforma and Summary of Revenues and Expenses | 79        | Rescue 231                                             |
| 17    | Revenues by Source                            | 79        | Fire / Police 235                                      |
| 34    | General Government 100's                      | <b>79</b> | Emergency Preparedness 250                             |
| 35    | Administration 110                            | 91        | Public Works and Recycling 300's                       |
| 39    | Assessing, Codes, and Planning 120            | 92        | Public Works 310                                       |
| 45    | Town Council 130                              | 94        | Recycling and Refuse 320                               |
| 45    | Legal and Audit 135                           | 95        | Parks and Grounds 330                                  |
| 45    | Elections 140                                 | 115       | <b>Human Services and Contributions 400's</b>          |
| 45    | Public Information 145                        | 118       | Thomas Memorial Library & Community Services 500's     |
| 46    | Boards and Committees 150                     | 119       | Thomas Memorial Library                                |
| 46    | Insurances 160                                | 123       | Community Services, Fort Williams Park, Portland Head  |
| 46    | Employee Benefits 170                         |           | Light                                                  |
| 56    | Debt Service 180                              | 132       | Facilities 600's                                       |
| 57    | Public Safety 200's                           | 143       | Intergovernmental Assessments and Inter fund transfers |
| 58    | Police Department 210                         | 149       | Capital Improvements 2000's                            |
| 59    | Animal Control 215                            | 166       | Capital Improvement Plan FY 20 to FY 29                |
| 59    | Dispatch 220                                  | 181       | Special Funds                                          |
| 59    | Miscellaneous Public Protection 240           | 182       | Sewer Funds and Revenues 815                           |
| 60    | Police Narrative and Descriptions             | 187       | Riverside Cemetery                                     |
| 78    | Wet Team 225                                  | 191       | Fort Williams Capital                                  |
|       |                                               | 197       | Portland Head Light                                    |
|       |                                               | 201       | Remaining Special Funds                                |