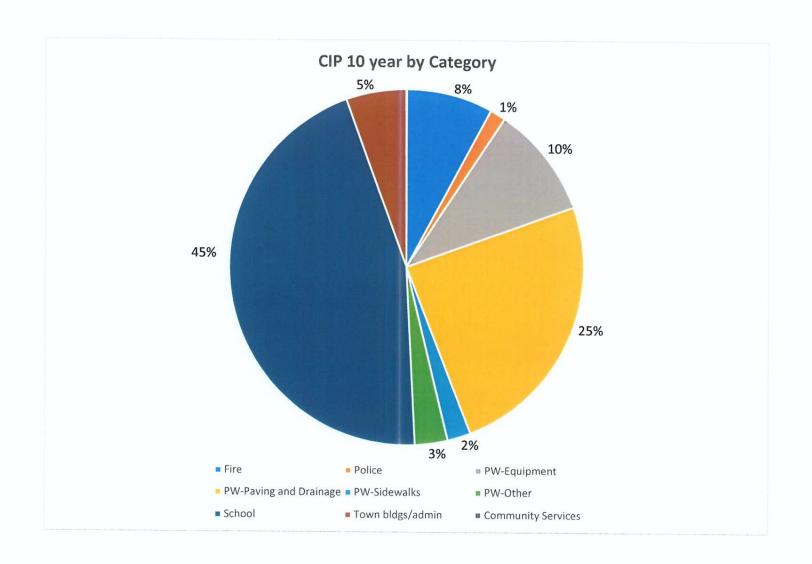

er discussion. The outcome of that decision will likely influence capital needs following the project completion, but some CIP placeholder funding should be added to the outer years.

It is also reasonable to assume some capital investment will be needed in Community Services, and therefore some placeholder should also be added.

#### **CIP Review**

The Town Council reviewed all the project proposals. Projects proposed for funding (year 1) received a detailed review based on solid cost estimates. Year 2 projects were also reviewed for likely funding next year, but actual project approval will be considered in next year's budget.

For projects in years 3-10, the Town Council focused more on the 10-year time frame. This CIP spreads funding between the infrastructure categories as follows.



Just under \$30 million in projects have been identified over ten years, averaging \$3 million in CIP a year. The year each project is proposed for funding, however, may need to be adjusted to ease yearly fluctuations. As requested, project funding by year is as follows:



| CIP Category           | FY 2020   | FY 2021   | FY 2022    | FY 2023   | FY 2024   | FY 2025   | FY 2026   | FY 2027   | FY 2028   | FY 2029   |
|------------------------|-----------|-----------|------------|-----------|-----------|-----------|-----------|-----------|-----------|-----------|
| Fire                   | 75,000    | 70,000    | 180,000    | 136,865   | 960,000   | 70,000    | 785,000   | 0         |           | 0         |
| Police                 | 77,800    | 90,900    | 229,883    | 0         | 4,5